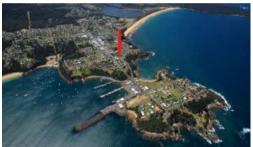

## WITH A VIEW TO THRILL

Live the high life by securing your own apartment in this landmark seven unit complex which takes uninterrupted water views to a new breathtaking bench mark. Brilliantly positioned between Eden's main street (150m) and the famous Wharf precinct (300m) where you can watch the days catch be unloaded or just relax at the various cafes and restaurants. Unit 6 is a double brick construction and comprises two bedrooms, open living/kitchen area, private balcony, BIR's and fully furnished. Unit 6 also includes a L/U garage. Where the views are more than enough!