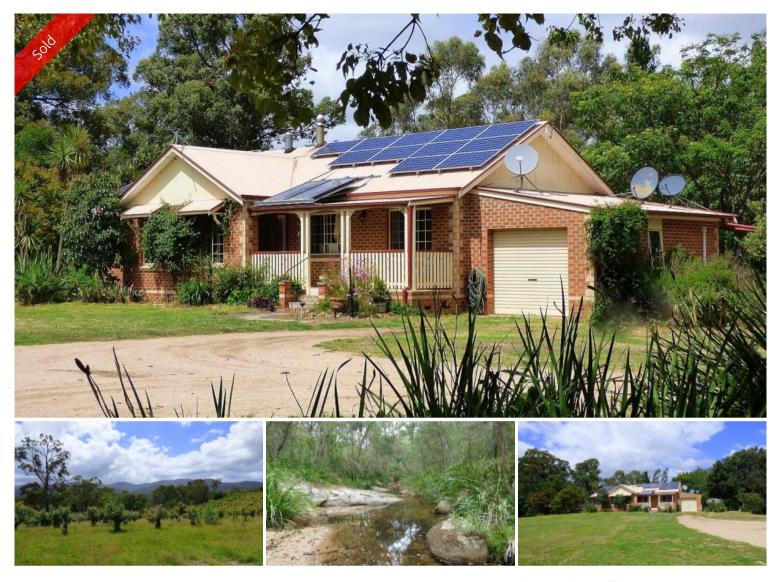

## RIPE FOR THE PICKING

Ever dreamt of a sustainable, self sufficient rural lifestyle? Also need a comfortable, modern house & an ability to earn a small income from the land? "Erehwon Farm", certified organic located in idyllic Towamba, 23 ha property with a character filled, 3 BR North facing brick veneer home featuring fully ducted heating & cooling, S/C heating, fuel range & modern appliances in kitchen, BIR's, beaut bathroom, 2 WC's, front verandah to enjoy the amazing rural & mountain vistas, L/U garage, mains power plus 50 panel solar system complete with lithium batteries (no power bills). 3ha planted to over 700 trees; walnut, olives, mixed fruit, 70 designated truffle inoculated trees, 4ha pasture, remainder native bush with crystal clear stream. Outbuildings include sleep-out with studio space, machinery shed & production shed. 5ML dam with high pressure irrigation system, 2 large netted veggie gardens & huge fully netted 70 tree orchard coupled with chook yards etc. A mere 2kms to community village, amenities & public school, only 30 min drive to the quintessential seaside township of Eden. **Feel the serenity.** 