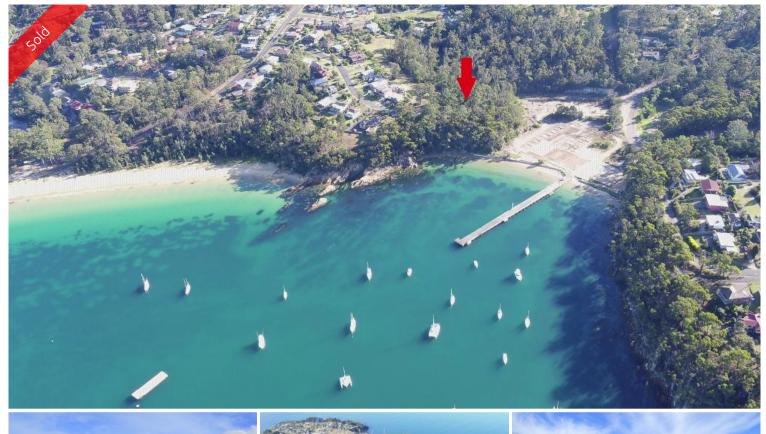

## TOAST OF THE COAST

A rare block on the South Coast – direct access to the foreshore and 2 beaches, views that include the vibrant blue Twofold Bay, Eden's iconic harbour and yachts bobbing on their moorings plus privacy and a superlative size. Tucked away at the end of a cul de sac on a small headland, this premium 6550m² allotment (concept approval 8 x 3BR townhouses) offers a no compromise beach lifestyle in beautiful Eden. Wander through the adjoining coastal native reserve to the bleached white sands of Cocora Beach or to sheltered turquoise waters of Cattle Bay Beach (approved 154 berth marina), walk to the spectacular Bundian Way Coastal track, take a dip, catch fresh fish without ever taking your car. Treat yourself daily to the beauty and spectacular amenity of this remarkable coastal holding. **Don't Dream, Live.** 