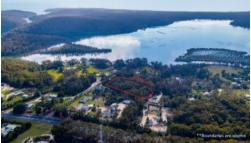

## BREAKFAST ON THE BROADWATER

As rare as hens teeth, ripping 2 ½ acre allotment just a long cast from the gentle lapping shores of Pambula Lake, its famous oyster sheds and boat ramp, perfect to launch & explore the pristine estuary system or out to sea if desired. The allotment provides excellent access with 2 street frontages, power, phone & even town water is laid on. Brilliantly located just minutes (7) from the vibrant Pambula Village or 10 minutes to the Port of Eden. **No time to think twice.** 

□ 2.47 ac

Price SOLD for \$350,000

**Property Type** Residential

Property ID 1476 Office Area 0

Land Area 2.47 ac