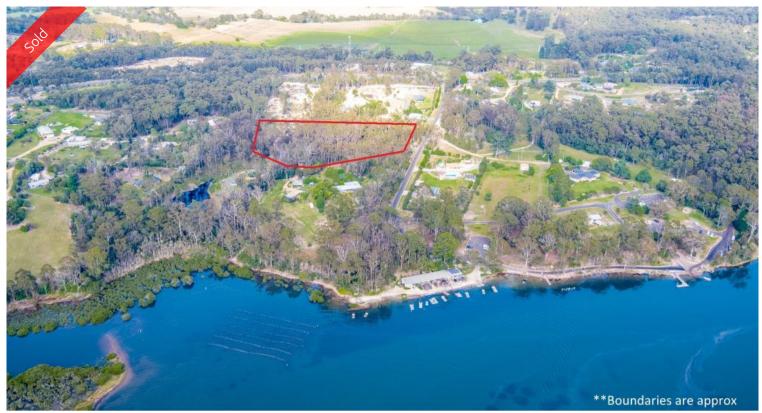

## BREAKFAST ON THE BROADWATER

As rare as hens teeth, ripping 2 ½ acre allotment just a long cast from the gentle lapping shores of Pambula Lake, its famous oyster sheds and boat ramp, perfect to launch & explore the pristine estuary system or out to sea if desired. The allotment provides excellent access with 2 street frontages, power, phone & even town water is laid on. Brilliantly located just minutes (7) from the vibrant Pambula Village or 10 minutes to the Port of Eden. **No time to think twice.** 

□ 2.47 ac

Price SOLD for \$350,000

**Property Type** Residential

Property ID 1476 Office Area 0

Land Area 2.47 ac