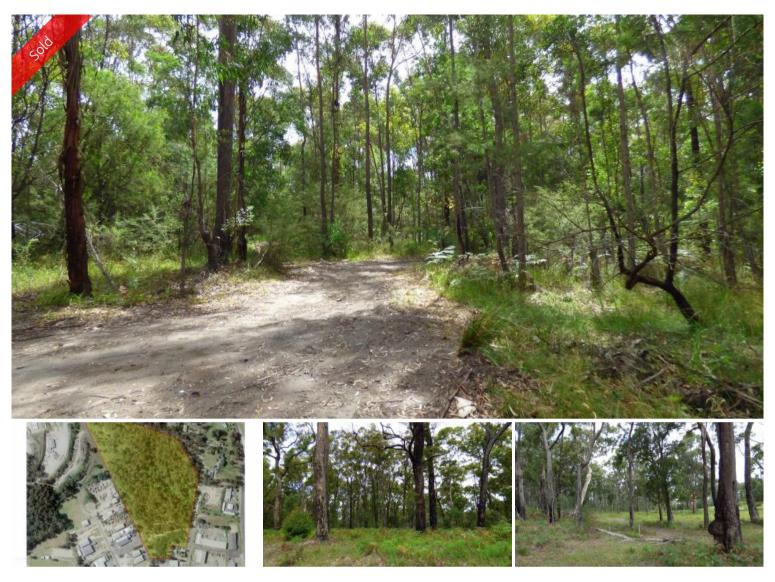

## LAND THE BIG ONE

Significant 22 acre holding positioned inside Eden's town boundary. Blocks of this size are a rarity and comprises 17 acres (approx) zoned E4 Environmental Living with the remainder being IN1 General Industrial. The industrial portion generally provides a gentle grade with the remainder of the holding rising to the North. There is a current DA approval for a six lot industrial subdivision plus residue. **Full particulars & copy of contract available on request.** 