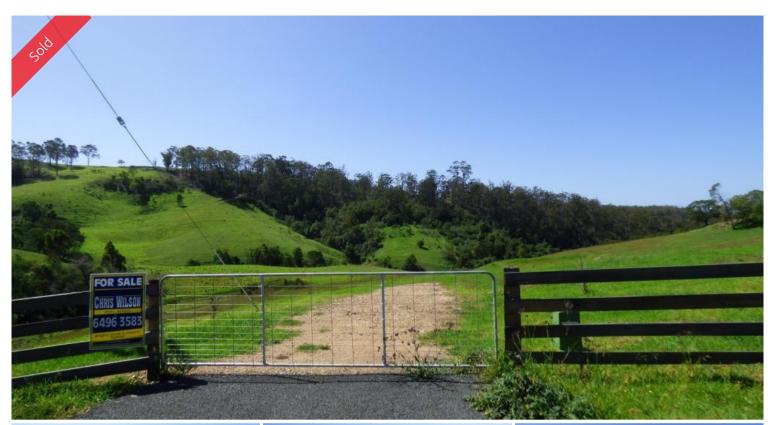

## 90 Woodlands Lane Millingandi

**BALLISTIC AT BALD HILLS** 

Stunning 5 acre allotment tucked away at the end of a sealed country lane in ever popular Bald Hills. Boasting an amazing sun drenched Northerly aspect with rural vistas to adore, chocolate basalt soil, wonderful new spring fed dam (still filling) and new ring lock fencing. Fantastic house site with power & phone laid on and only a 5 minute drive from Pambula Village. Full particulars & inspections contact Exclusive Selling Agents Chris Wilson Real Estate.