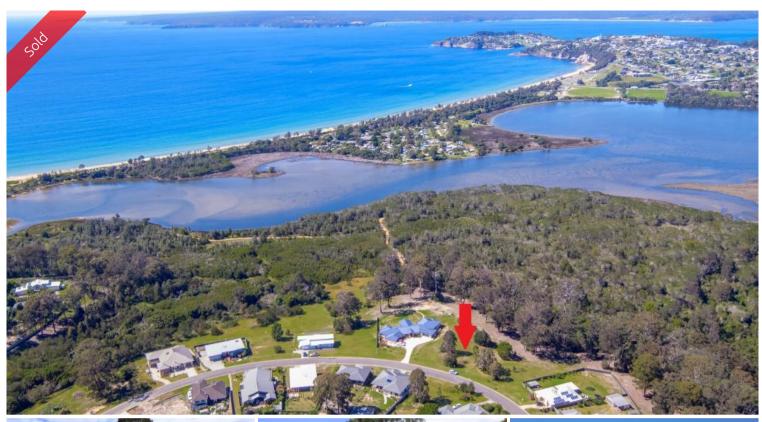

## 23 Kingfisher Cct Eden

## STAR ATTRACTION

One of Eden Cove's very best, absolute cracking, 2074m<sup>2</sup> (1/2 acre) gently sloping allotment directly adjoining foreshore reserve to the rear, just metres (30) from the Lake Curalo estuary walking/cycle track winding its way around to glorious Aslings Beach and Ben Boyd National Park. With lake, bay & ocean views to exhilarate, the king sized allotment is fully serviced and ready for the home of your choice for a permanent slice of heaven. **A rare find.** 