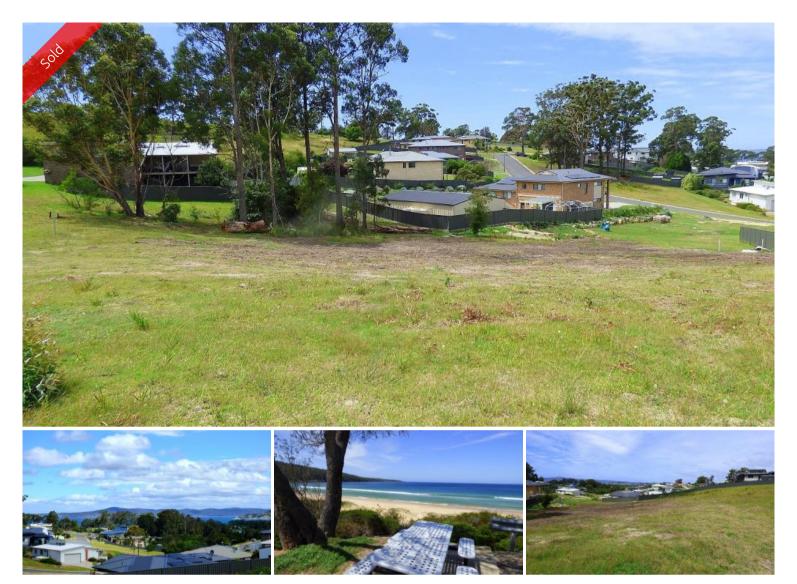

# YOU'LL HAVE A FIELD DAY

Fantastic fully serviced 1003m<sup>2</sup> allotment positioned in the quality Eden Cove Estate superbly positioned between Ben Boyd National Park, Lake Curalo estuary & walking/cycling track and the powder white sands of award winning Aslings Beach. Featuring water views out across Twofold Bay to adore, permanently preserved with reserve adjoining the rear boundary and a user friendly grade for practicality. **Get ready to roll!** 