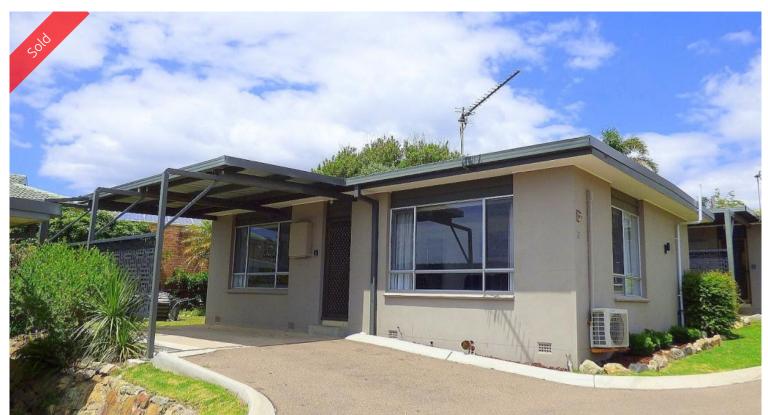

### **EAGLE ROCK**

Spectacularly positioned in the incomparable Eagle Heights cliff top complex, super tidy, fully self contained, 2 bedroom villa unit, comprising living area with amazing North East water views out across Twofold Bay to Ben Boyd National Park and beyond to the horizon. Well equipped kitchen (breakfast bar), BIRs in both bedrooms, sep WC, bathroom/laundry out to rear garden and generous carport, the complex's fabulous surrounds include pool, spa & cliff edge BBQ gazebo. Holiday let (managed onsite) and showing good returns. **Simply Irreplaceable.** 

# **=** 2 **1 1 1 1**

Price SOLD for \$370,000

Property Type Residential

Property ID 1469 Office Area 0