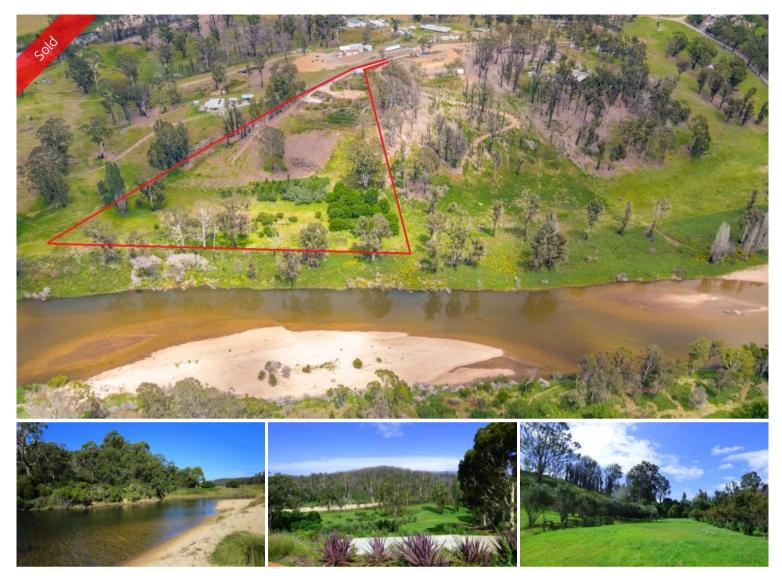

## HIGH TIDE

With the divine Kiah Estuary on its North Eastern boundary, absolutely stunning 6 acre waterfront holding fully fenced and established including available power, easy access concrete drive, carport & lock up. Existing prepared house site and garage area offering superb views across the property to the sandy banks and gentle waters of the estuary and beyond to the native forest across the river. The extensive mature plantings include 50 olive trees, mixed fruit (20), 75 hazelnut & 40 walnut trees (black & fruiting) plus 40 enclosed grape vines. Lush fertile river flats (Kiah gold alluvial soil) divided into 2 paddocks including sheep yards. Amazing rural holding, where a sandy beach awaits at your front gate, swim, fish or just enjoy the spectacular natural amenity. Conveniently located just 12 mins from the Port of Eden and 3 mins from general store. **Must be the one and only.** 