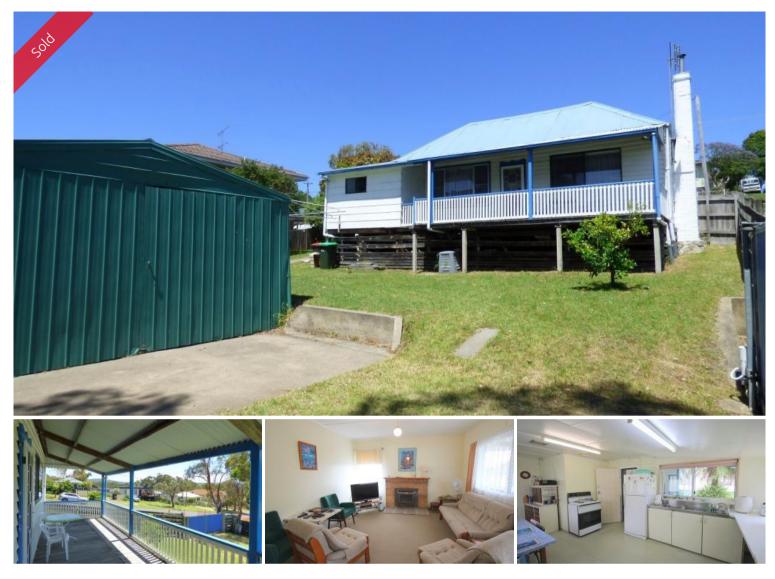

# GOOD TO GO!

Classic fishermen's cottage set on a dual access 668m<sup>2</sup> corner site ideally located central to most of Eden's amenities. Sound and tidy throughout, the 3 bedroom home boasts a sunny North East aspect and sparkling water views to North bay and comprises lounge (9ft 6" ceilings) with s/c heating out to a house width rear verandah to enjoy the views and sea breezes. Generous sized brs (brs 1 & 2 out to adjacent verandah), spacious kitchen/dining complete with modern bathroom/laundry. Easy access fully fenced rear yard where the 12m x6m Colorbond (boat) shed awaits, plus wood shed & pizza oven. **Oldie but a goodie!** 

## 🛏 3 🔊 1 🖨 2 🗔 668 m2

| Ргісе         | SOLD for \$350,000 |
|---------------|--------------------|
| Property Type | Residential        |
| Property ID   | 1457               |
| Office Area   | 0                  |
| Land Area     | 668 m2             |