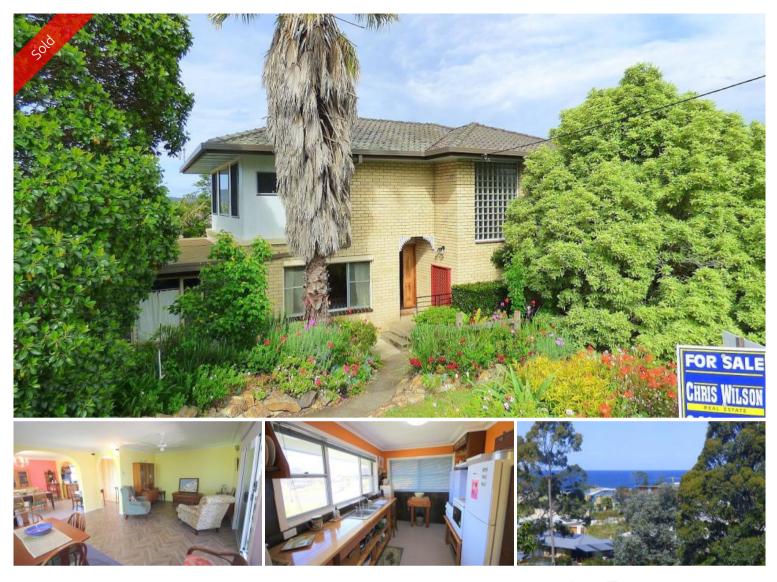

## JUMP ON BOARD

Central and scintillating 3 bedroom brick and terracotta tiled roofed home lightly positioned on an elevated, sundrenched corner block providing water views to Aslings Beach and Twofold Bay. Open and airy main living area flowing out to a house width North facing sunroom to enjoy the gentle sea breezes and the warming rays. Marvellous cottage kitchen adjacent to generous dining area, master bedroom with en suite, large 2<sup>nd</sup> (BIR) plus 3<sup>rd</sup> bedroom, as new main bathroom, generous country sized laundry/storage out to a fully fenced rear yard featuring numerous established plantings, garden shed plus under house workshop/storage area. Complete with easy access L/U garage/carport through to studio/workshop with direct house access. **A choice made easy.** 

🔚 3 🔊 2 🛱 2 🗔 618 m2

| Ргісе         | SOLD for \$495,000 |
|---------------|--------------------|
| Property Type | Residential        |
| Property ID   | 1451               |
| Office Area   | 0                  |
| Land Area     | 618 m2             |