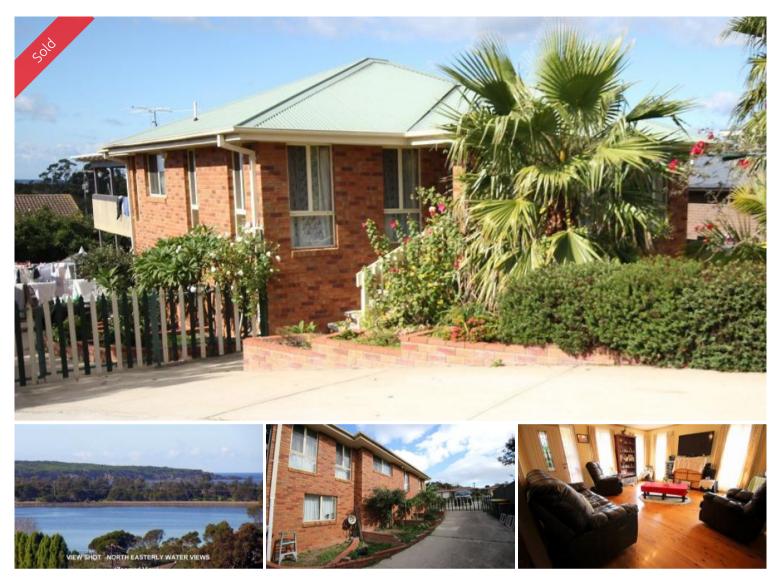

## 6 Hollydale Place Eden

## WALK THE WALK

Super low maintenance three bedroom home with a great sunny aspect and dazzling North Easterly water views across Twofold Bay and out to sea featuring Cyprus pine floors and quality appointments throughout, comprising lounge, Tassie Oak kitchen adjoining dining/family out to a large under cover deck/alfresco area, BIR's, master with WIR and ensuite, large country laundry, workshop/rumpus with third WC, carport and loads of under house storage. Complete with established landscaped gardens. Go you good thing.