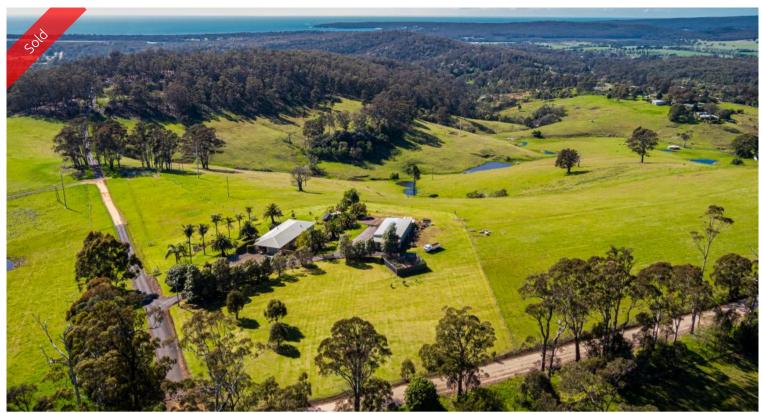

## 84 Woodlands Lane Bald Hills

"WOODLANDS"

Mesmerising 128 Acre coastal holding (ex dairy), idyllically located along a country lane yet just 5 min drive from historic Pambula Village (extra 3 mins to beach). Swing into the drive and there is an immediate taste of what's to come, picture-book landscaped surrounds where the immaculate 3 bedroom homestead awaits. Perfectly situated to take advantage of the Northerly aspect, the residence boasts unrestricted views of the gently rolling farm land that surrounds which includes 13 dams, permanent creek and beyond to the vibrant blue of the South Pacific. Totalling 300m² plus verandahs in size the outstanding home has been craftsman built and includes dramatic raked ceilings, huge main living area (s/c heating & split system), formal dining, fabulous fully appointed timber kitchen adjacent to informal dining, master suite with en suite & BIR, generous BRs 2 & 3 (BIRs), main bathroom, shower, bath, vanity, sep WC. Country laundry/wet room offers direct garage access & under roof carport (easily converted to second garage). The house yard features superb rock work and amazing gardens, plus freestanding gazebo/BBQ area. Additional improvements include fantastic 60ft x 30ft, 4 bay (electric roller doors) plus workshop bay/farm shed with additional L/U areas at each end & 4kw BTG solar system. Loads of tank water plus pump on permanent dam reticulated throughout the property, the lush basalt pastures are divided into 3 paddocks, an old dairy and cattle yards complete the excellent infrastructure. Absolute rare opportunity to secure a