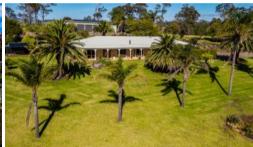

## 84 Woodlands Lane Bald Hills

"WOODLANDS"

Mesmerising 128 Acre coastal holding (ex dairy), idyllically located along a country lane yet just 5 min drive from historic Pambula Village (extra 3 mins to beach). Swing into the drive and there is an immediate taste of what's to come, picture-book landscaped surrounds where the immaculate 3 bedroom homestead awaits. Perfectly situated to take advantage of the Northerly aspect, the residence boasts unrestricted views of the gently rolling farm land that surrounds which includes 13 dams, permanent creek and beyond to the vibrant blue of the South Pacific. Totalling 300m² plus verandahs in size the outstanding home has been craftsman built and includes dramatic raked ceilings, huge main living area (s/c heating & split system), formal dining, fabulous fully appointed timber kitchen adjacent to informal dining, master suite with en suite & BIR, generous BRs 2 & 3 (BIRs), main bathroom, shower, bath, vanity, sep WC. Country laundry/wet room offers direct garage access & under roof carport (easily converted to second garage). The house yard features superb rock work and amazing gardens, plus freestanding gazebo/BBQ area. Additional improvements include fantastic 60ft x 30ft, 4 bay (electric roller doors) plus workshop bay/farm shed with additional L/U areas at each end & 4kw BTG solar system. Loads of tank water plus pump on permanent dam reticulated throughout the property, the lush basalt pastures are divided into 3 paddocks, an old dairy and cattle yards complete the excellent infrastructure. Absolute rare opportunity to secure a