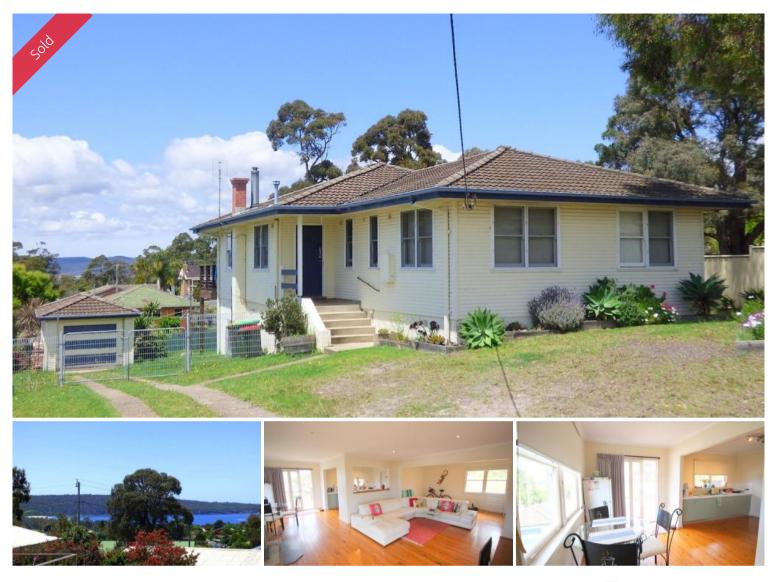

# 4 Rodd St Eden

## PARK ROYAL

A real beauty, set on approx 930m<sup>2</sup> block directly adjoining parkland and central to Eden's main street and most amenities. Internally modern and open, the 3 bedroom home boasts water views across Twofold Bay and features large flowing living areas with polished cypress floors out to an impressive house-width sun deck, spacious well-appointed kitchen, walk-in pantry, designer bathroom and built-ins in two bedrooms. Fully fenced rear yard with free standing lock-up garage/workshop. **Simply a walk in the park.** 

## 🛏 3 🔊 1 🖨 1 🗔 929.50 m2

| Ргісе         | SOLD for \$475,000 |
|---------------|--------------------|
| Property Type | Residential        |
| Property ID   | 1446               |
| Office Area   | 0                  |
| Land Area     | 929.50 m2          |