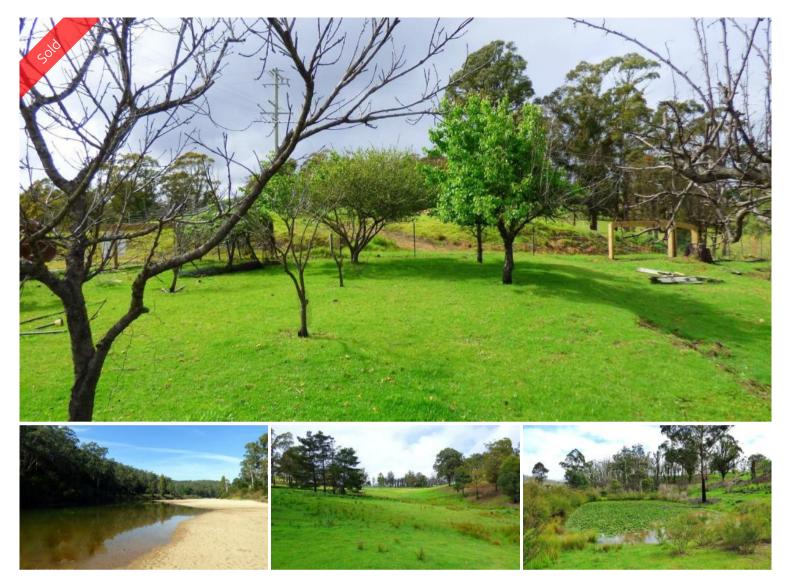

## A BREEZE AT KIAH

Brilliant 4.7 acre allotment, with an existing house site (concrete driveway) and substantial permanent dam that surveys beyond to a natural wetland/billabong teaming with birdlife. The block is a few hundred metres from the sandy banks of the sublime Kiah estuary offering great swimming, fishing and small boating and only minutes from the well stocked Kiah general store and just a leisurely 10 minute drive from the Port of Eden and township. Fully fenced, various fruit trees, power & phone. **No need to think twice – act now!** 