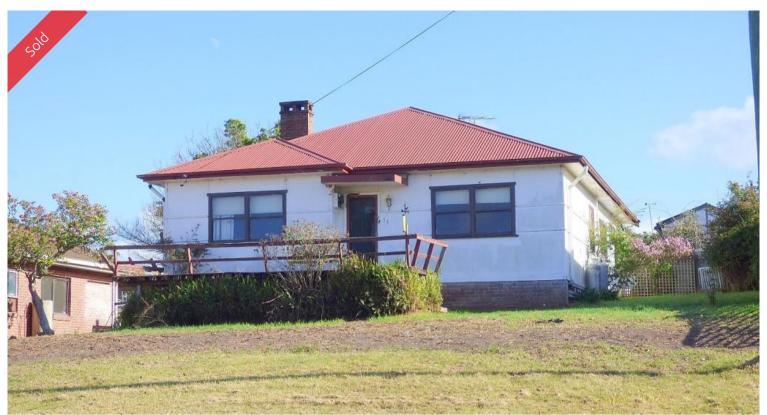

## THE BIG PICTURE

Superbly positioned in one of Eden's most sought after A-grade locations, quintessential 1950's home with great bones although looking for love, set on a cracking 968m² high side of the street, gently sloping block (zoned units STCA) that provides inspiring harbour, bay & coastal views. The home features timber floors (6 inch boards), 9ft ceilings & original plaster linings and comprises 3 bedrooms (inc the original lounge), large extension providing the main living area, study, laminex kitchen, classic 50's bathroom and sep WC. The grounds include a double L/U colorbond garage & old Aussie bungalow. Just (200m) to the beach or perhaps Eden's famous wharf precinct or main street (300m). **The classic run down home on a great block - Book your inspection today.** 