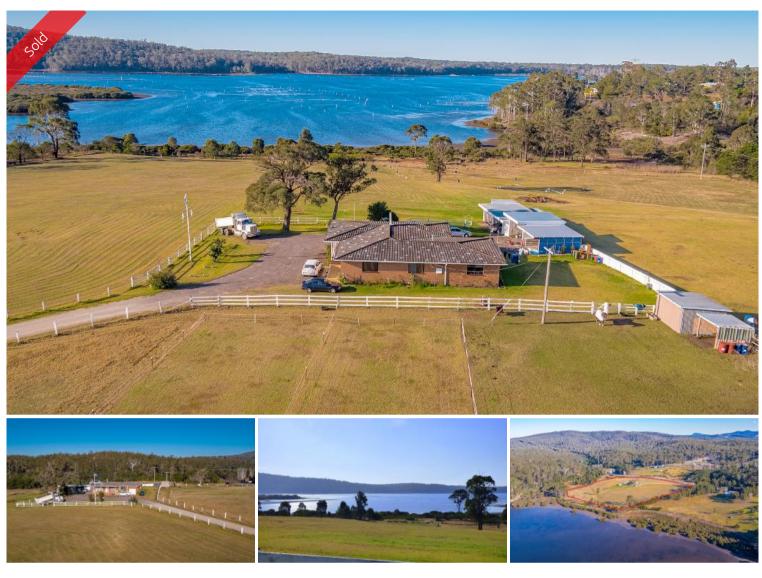

## DO LITTLE PARK

Superlative 14.5 acre waterfront holding captivatingly positioned on the gently lapping shores and shimmering waters of the Pambula Lake estuary system. The 5 bedroom homestead is surrounded by fertile pasture & gentle terrain ideal for horses or stock and perfectly situated to enjoy the ever present water views and Northern sunshine. Comprising main living/dining and bar area out to under roof patio to enjoy the stunning amenity, main kitchen & informal dining, second living with additional kitchen, (currently used as a 2 BR self contained section of the residence), generous bedrooms with BIRs, 2 bathrooms and study/5<sup>th</sup> BR. The picture book property includes a meandering white post lined entrance, 4 generous bays (besser block) of farm/machinery shedding, stables/tack room, town water and of course direct foreshore & lake access where your tinny can be tied up and ready to use at a drop of a hat. Brilliantly located just 10 mins from the **Broadwater**.