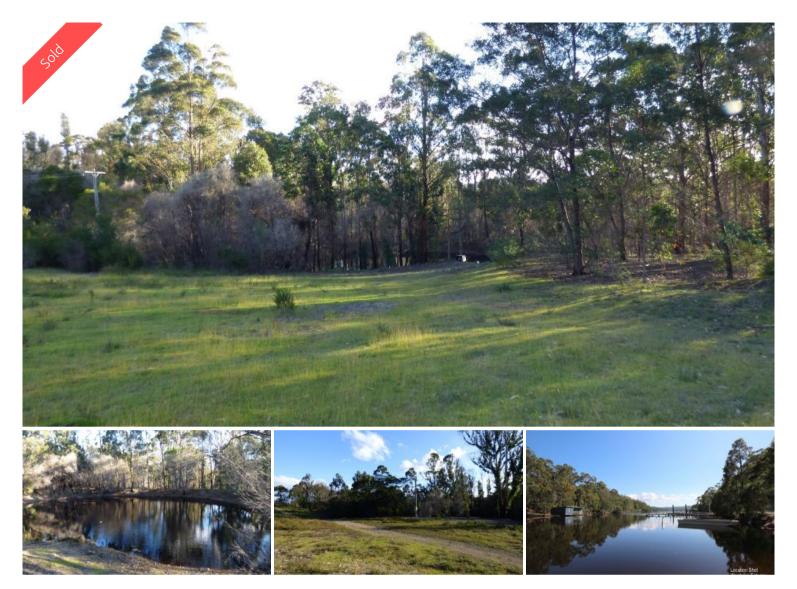

## OUT OF THE WILDERNESS

Secreted away at the end of a quiet court location in Wonboyn Village, terrific North facing 23 acre holding which adjoins Crown land on the western boundary. Formally a golf course, the holding is now predominantly timbered with some cleared sections, 2 dams and power to the block. Magic coastal location with the pristine Wonboyn Estuary system, National Park & Nadgee wilderness area on your doorstep. **Call of the coast.** 