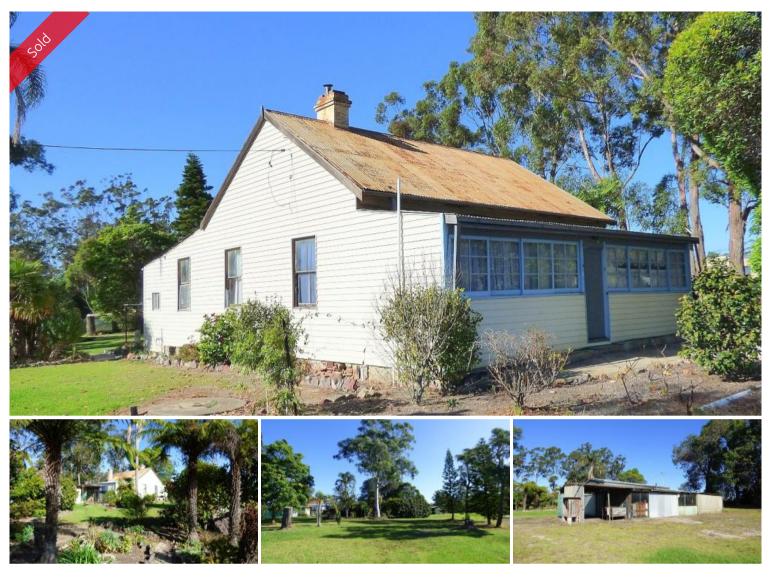

## **BEYOND ALL EXPECTATIONS**

Out of the box, 2 acre leasehold (lease in perpetuity) property brilliantly located just 500m from the water's edge (and boat ramp) of the pristine Pambula Lake estuary system which gently meanders its way to the South Pacific. With a gentle grade, the dual access corner holding includes a classic 9 roomed residence, Circa 1920, which is looking for love and set amongst established surrounds including a large enclosed vegie patch. The extensive shedding includes 9x14m garage/workshop plus an open bay workshop/machinery shed with a large L/U garage to the rear and town water is laid on. Super convenient within 10 minutes drive of Pambula Village and the Port of Eden. **No time to think twice.** 