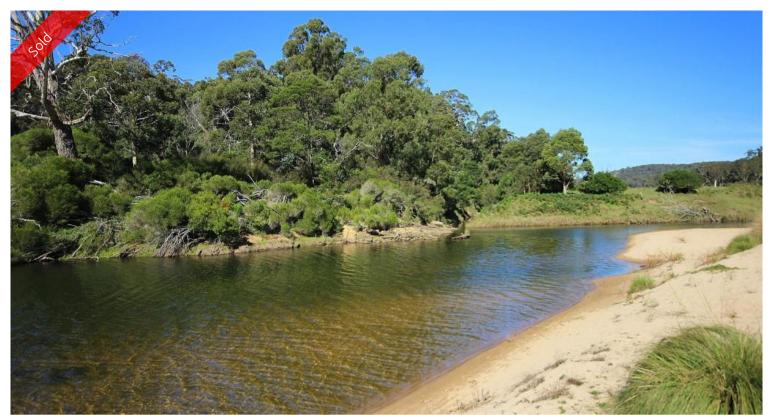

## "Freshwater Farm" Shelleys Road KIAH Via Eden

"FRESHWATER FARM"

Freshwater farm has experienced the largest back burn not seen since the 1950's. It remains a resilient and magnificent 319 acre tidal riverfront holding. Featuring, 7 titles, 120 acres of rich alluvial flats, complete with sandy beaches and unmatched estuary fishing. The remainder, being mature eucalypt forest and seasonal wetland. Highlighting elevated and north facing house sites that surveys the river and the finery that surrounds which provides excellent phone/Wi-Fi reception across the site. Situated in the coastal wilderness, providing a coastal wildlife corridor of diverse ecology. This property is adjacent to the 'Light to Light Great Walk' and Greencape Light station found within South Ben Boyd National Park. The property is also, neighboring the Bundian Way Trail which walks around Freshwater Farm to Bilgalera (Fisheries Beach). Superbly unique and very privately situated, yet only 5 mins from a general store and 15 mins from the sapphire blue waters of Twofold Bay and the township of Eden. **Pure Natural Convenience.** 