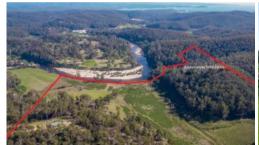

## "Freshwater Farm" Shelleys Road KIAH Via Eden

"FRESHWATER FARM"

Freshwater farm has experienced the largest back burn not seen since the 1950's. It remains a resilient and magnificent 319 acre tidal riverfront holding. Featuring, 7 titles, 120 acres of rich alluvial flats, complete with sandy beaches and unmatched estuary fishing. The remainder, being mature eucalypt forest and seasonal wetland. Highlighting elevated and north facing house sites that surveys the river and the finery that surrounds which provides excellent phone/Wi-Fi reception across the site. Situated in the coastal wilderness, providing a coastal wildlife corridor of diverse ecology. This property is adjacent to the 'Light to Light Great Walk' and Greencape Light station found within South Ben Boyd National Park. The property is also, neighboring the Bundian Way Trail which walks around Freshwater Farm to Bilgalera (Fisheries Beach). Superbly unique and very privately situated, yet only 5 mins from a general store and 15 mins from the sapphire blue waters of Twofold Bay and the township of Eden. **Pure Natural Convenience.** 