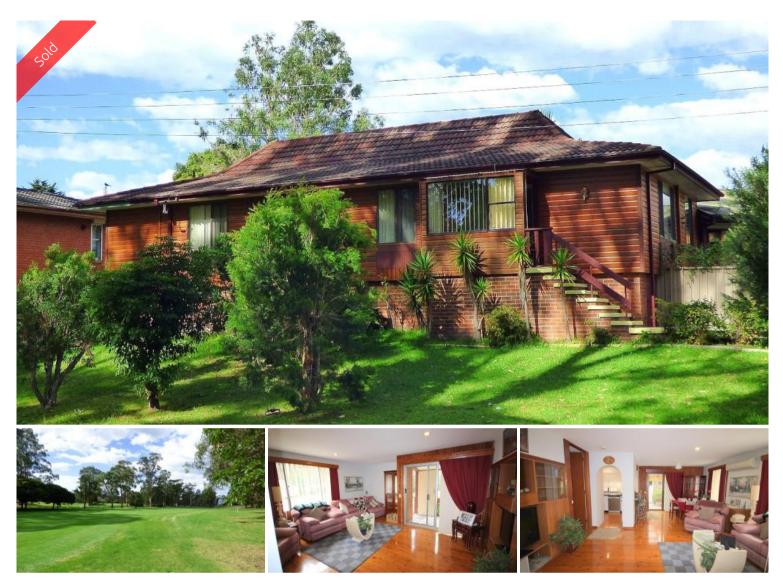

## 19 Clare Cres Eden

# PITCH PERFECT

Striking 4 bedroom home perfectly positioned directly opposite and just a pitching wedge from the 11th fairway at Eden Gardens Country Club. In excellent order throughout features include living & dining (polished cypress pine floors & split system) flowing out to a large external tiled and covered alfresco living area. Well appointed kitchen with breakfast bar, oversized 1<sup>st</sup> & 2<sup>nd</sup> bedrooms both with ensuite access to a modern 2<sup>nd</sup> bathroom, main bathroom includes a shower, spa bath, vanity and separate WC, BIR's in all bedrooms. The established surrounds include a fully fenced rear yard, remote control garage and 2 small workshops. **Book a look round today** 

## 🛏 4 🔊 2 🛱 1 🗔 596.70 m2

| Ргісе         | SOLD for \$325,000 |
|---------------|--------------------|
| Property Type | Residential        |
| Property ID   | 1408               |
| Office Area   | 0                  |
| Land Area     | 596.70 m2          |