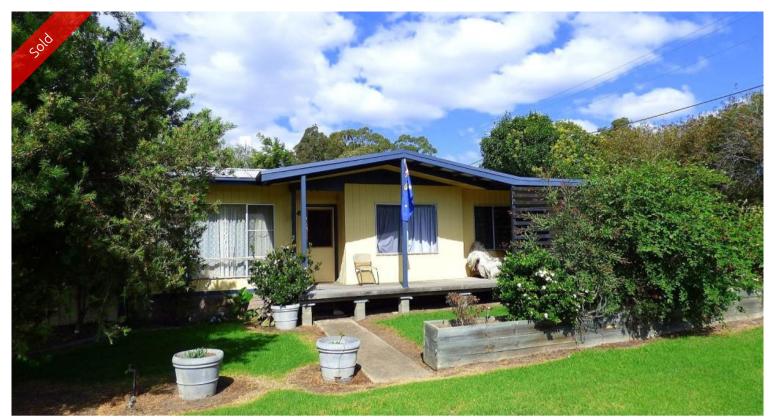

## **RAY OF SUNSHINE**

Jump on the property train with this super tidy 3 bedroom home set on a dead level easy care sun plastered block just 200m to Lake Curalo boardwalk then on to Aslings Beach 1km. Loads of potential, 8'6 ceilings, lounge with polished pine flooring and slow combustion heater through to open plan dining and a ripper modern kitchen with gas range, dishwasher and breakfast bar. Over sized bedrooms, bathroom (shower, vanity & bath), separate toilet and laundry out to BBQ area and rear yard. Freestanding carport/workshop plus an additional garden shed for the mower. General store 400m and Eden Country Golf Club 800m for a hit or a quiet one. **Shine on!** 

**□** 3 **□** 1 **□** 556.40 m2

Price SOLD for \$335,000

Property Type Residential

Property ID 1403 Office Area 0

**Land Area** 556.40 m2