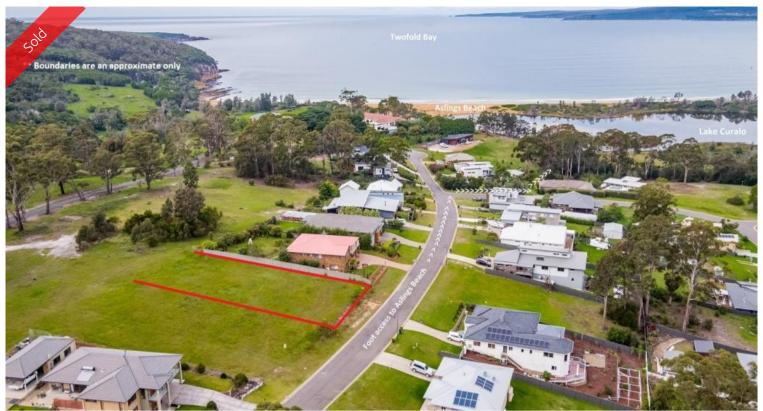

## 23 Trumpeter Ave Eden

STAR POWER

Outstanding 1109m<sup>2</sup> residential allotment boasting fantastic water views out across Twofold Bay. Elevated, never to be built out, positioned on the high side of the street a mere 250m from foreshore reserve accessing Lake Curalo walking/cycle track, award winning Aslings Beach and Ben Boyd National Park. Fully serviced and one of only a handful remaining blocks in the quality Eden Cove estate. Complete with plans for a designer 4br/2 living/3 bath home. **Quality rises to the top.** 

□ 1,109 m2

**Price** SOLD for \$268,000

**Property Type** Residential

Property ID 1402 Office Area 0

Land Area 1,109 m2