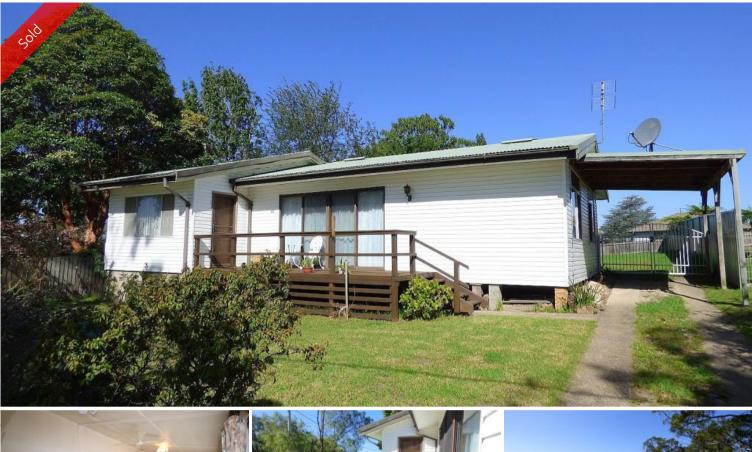

## **32 Curalo St Eden** KEEPING UP WITH THE JONESES

You'll never look back with this cracking 3 bedroom home elevated and superbly located directly opposite parkland and super central to most of Eden's amenities. Well maintained and boasting a fantastic Northerly aspect the low maintenance home is situated on an 815m<sup>2</sup> near level block (zoned units STCA), featuring raked ceilings, living (split system) out to front deck to enjoy the sun & scenery. Laminex kitchen and adjacent dining, good sized bedrooms, bathroom with shower, bath & vanity plus separate WC, laundry out to a fully fenced rear yard, storage/garden shed and drive through carport. **With an eye to the future.** 

## 🔚 3 🔊 1 🖨 1 🗔 815.70 m2

| Price         | SOLD for \$345,000 |
|---------------|--------------------|
| Property Type | Residential        |
| Property ID   | 1401               |
| Office Area   | 0                  |
| Land Area     | 815.70 m2          |