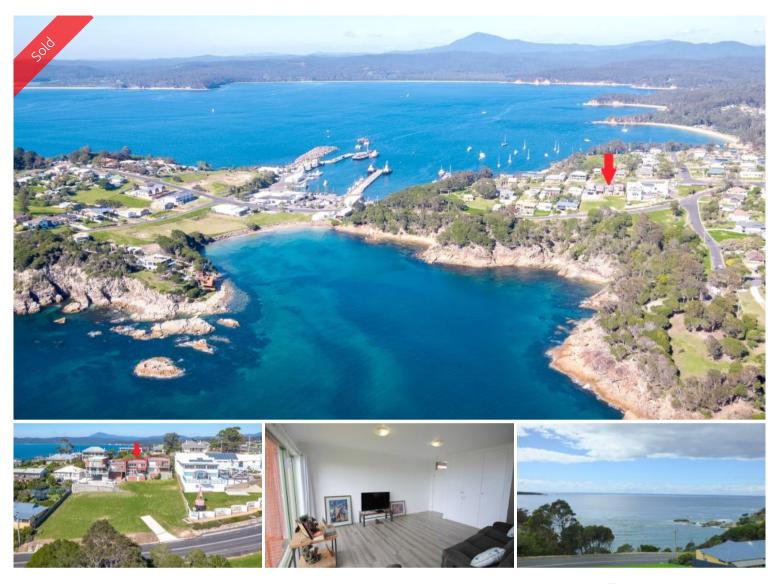

## WITH A VIEW TO THRILL

Live the high life by securing your own beautifully renovated apartment in this landmark 7 unit complex which takes uninterrupted water views to a new breathtaking bench mark. Brilliantly positioned between Eden's main street (150m) and the famous wharf precinct (300m) where you can watch the days catch unload, or just relax at the various cafes and restaurants. Apartment 4 is immaculate throughout, double brick construction and comprises 2 spacious bedrooms (BIRs), open living/dining with picture screen windows to marvel at spectacular sunrises or watch majestic whales breaching in the bay, leading out to a generous balcony for a barbie or just enjoy the sweet sea breezes. Fabulous fully appointed kitchen complete with stainless steel appliances, bright & functional bathroom/laundry, private external L/U storage area and two car parking spaces. **Where the views are more than enough!** 