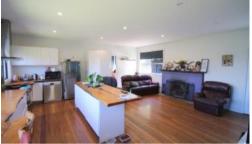

## **BEACH WITHIN REACH**

Position makes perfect!

Water views, 200m from the beach, big block of land, space and privacy, yet only a 5 min walk to town centre. Ever dreamt wandering through your back yard to a white sandy beach and crystal clear water. How about slightly elevated yet secluded with a native bush setting complete with a classic Aussie fibro clad beach house nestled on a whopping 2587m² block (zoned medium density)? Solid throughout and internally renovated, hardwood floors, 9ft ceilings and gyprock linings, 3 good sized bedrooms, built in robes, spacious main living/dining (open fire & ducted air con) providing gorgeous water views, adjoining a modern kitchen including six burner gas stove, dishwasher and custom timber bench tops, 2<sup>nd</sup> living/sunroom, main bathroom, 2 WCs and an under house workshop area completes the package.