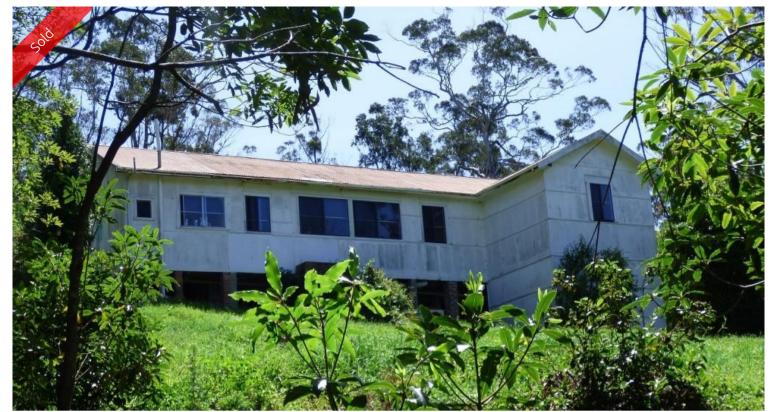

## **BEACH WITHIN REACH**

Position makes perfect!

Water views, 200m from the beach, big block of land, space and privacy, yet only a 5 min walk to town centre. Ever dreamt wandering through your back yard to a white sandy beach and crystal clear water. How about slightly elevated yet secluded with a native bush setting complete with a classic Aussie fibro clad beach house nestled on a whopping 2587m² block (zoned medium density)? Solid throughout and internally renovated, hardwood floors, 9ft ceilings and gyprock linings, 3 good sized bedrooms, built in robes, spacious main living/dining (open fire & ducted air con) providing gorgeous water views, adjoining a modern kitchen including six burner gas stove, dishwasher and custom timber bench tops, 2<sup>nd</sup> living/sunroom, main bathroom, 2 WCs and an under house workshop area completes the package.