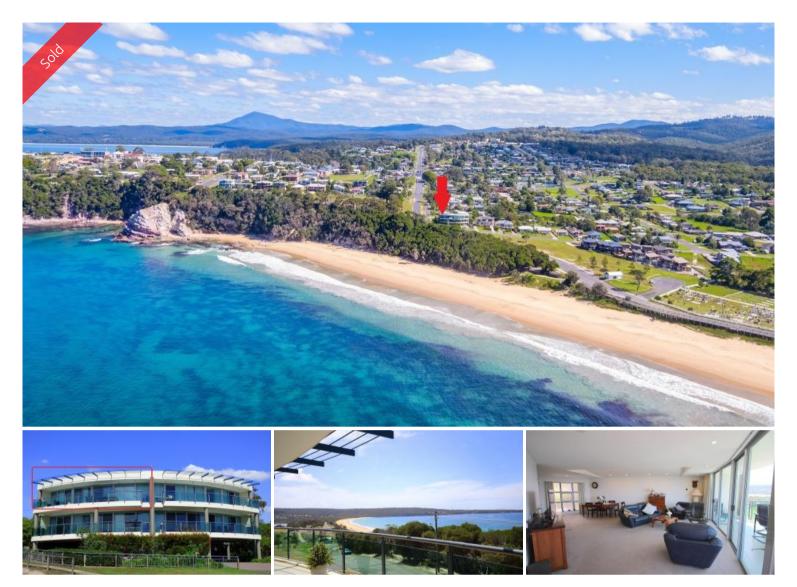

## WAVE RUNNER

Sublimely positioned above the iconic curvature of Aslings Beach, just 100m from the waters' edge, apartment 4 in the architecturally stunning, boutique Whales complex, boasts a truly magnificent North east aspect and an exhilarating lighthouse-like vantage point providing unrestricted dynamic beach, bay and ocean canvases that are always instantly available. Fabulous open living of generous proportions with wall to wall curved glass windows taking in every inch of the views, flowing out to a huge indoor/outdoor tiled and partially under roof living space, sheik fully equipped kitchen and breakfast bar, master with private patio access, WIR & ensuite, the second and third bedrooms provide more views plus BIRs, main bathroom comprising shower, bath, vanity plus sep. WC, chic laundry & generous double L/U garaging. Quality floor coverings and window furnishings plus 4kw back to grid solar add the finishing touches to this irresistible bespoke residence. **Be, Feel, Live Special.** 