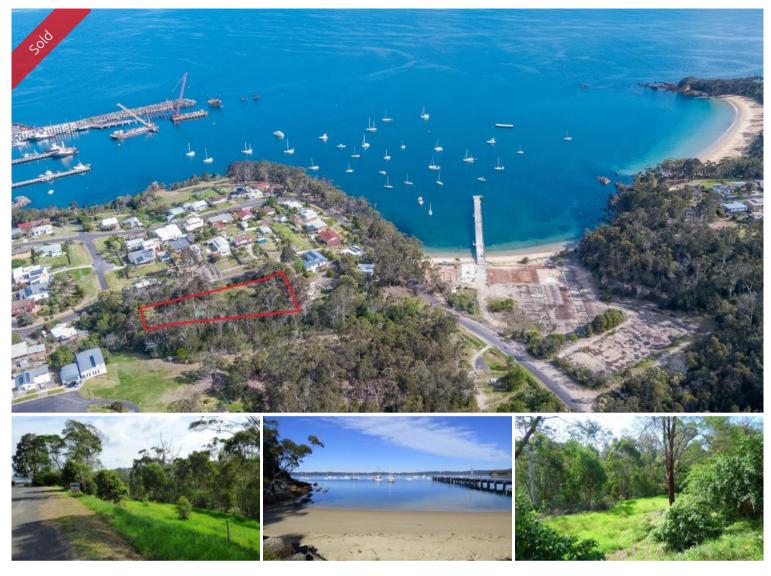

# Lot 1 Twofold Court Eden

# HIDDEN IN PLAIN SIGHT

Whopping 2830m<sup>2</sup> residential allotment hidden away in a quiet cul de sac with a marvellous bush setting, yet sublimely positioned only 500m from Eden's main street, iconic wharf precinct and picture perfect Cattle Bay Beach. Dazzling, sun- filled aspect & zoned dwelling house or multi unit (STCA). Block plan and full particulars are available upon request. **Uncut diamond.** 