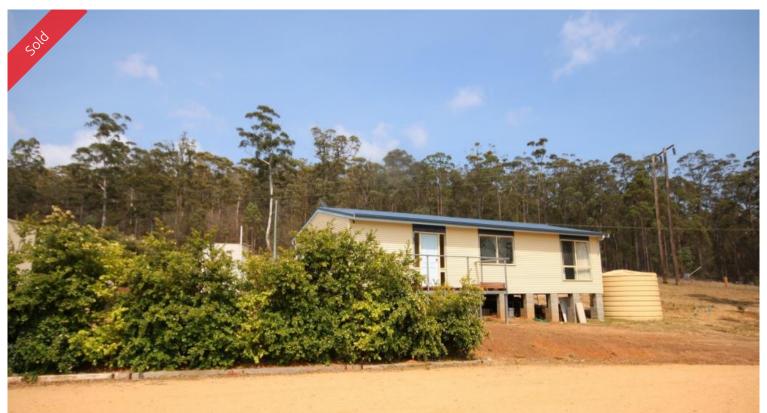

## 667 Mount Darragh Rd Lochiel

**SMILING IN LOCHIEL** 

Totally affordable 6.5 acre property situated in the ever popular locality of Lochiel just a 10 minute cruise from historic Pambula Village (a few extra minutes to the beach) Mostly cleared with the remainder lightly timbered and park like. Recently built 1 bedroom (easily converted to 2 bedrooms) near complete hardy plank home that features a great northerly aspect with beaut rural views and comprising of large open plan living, kitchen with walk in pantry, combined bathroom/laundry, and separate w/c and. In addition to this is a large freestanding shed/bungalow with outdoor shower & w/c. To complete the package mains power and phone are connected, 2 water tanks, septic system and the block is fully fenced. Grinners are winners.