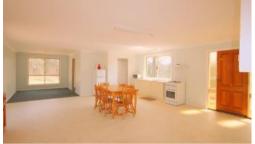

## 667 Mount Darragh Rd Lochiel

**SMILING IN LOCHIEL** 

Totally affordable 6.5 acre property situated in the ever popular locality of Lochiel just a 10 minute cruise from historic Pambula Village (a few extra minutes to the beach) Mostly cleared with the remainder lightly timbered and park like. Recently built 1 bedroom (easily converted to 2 bedrooms) near complete hardy plank home that features a great northerly aspect with beaut rural views and comprising of large open plan living, kitchen with walk in pantry, combined bathroom/laundry, and separate w/c and. In addition to this is a large freestanding shed/bungalow with outdoor shower & w/c. To complete the package mains power and phone are connected, 2 water tanks, septic system and the block is fully fenced. Grinners are winners.