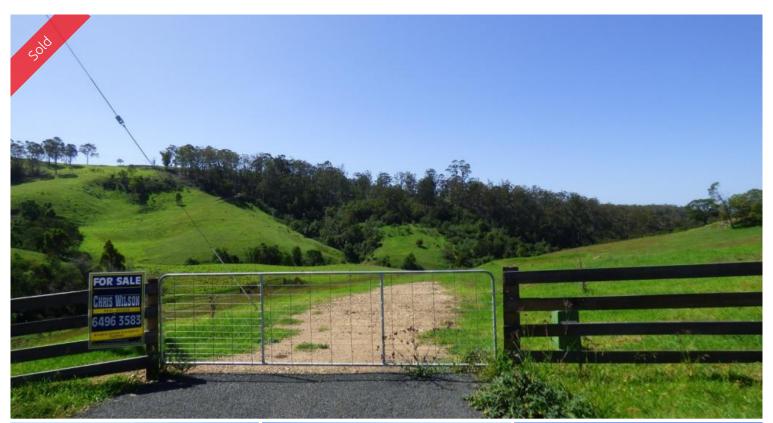

## 90 Woodlands Lane Millingandi

**BALLISTIC AT BALD HILLS** 

Stunning 5 acre allotment tucked away at the end of a sealed country lane in ever popular Bald Hills. Boasting an amazing sun drenched Northerly aspect with rural vistas to adore, chocolate basalt soil, wonderful new spring fed dam (still filling) and new ring lock fencing. Fantastic house site with power & phone laid on and only a 5 minute drive from Pambula Village. Full particulars & inspections contact Exclusive Selling Agents Chris Wilson Real Estate.

□ 5.00 ac

Price SOLD for \$450,000

**Property Type** Residential

Property ID 1376 Office Area 0

Land Area 5.00 ac