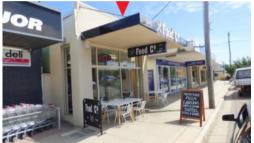

#### A GRADE COMMERCIAL

- Fantastic modern freehold building positioned in the commercial heart of Eden with approx 230m2 of floor and storage space.
- Facing East with morning sun to Imlay Street and rear lane access for brilliant convenience.
- Excellent foot traffic (between supermarket & chemist) with the same usage for over 35 years.
- Currently grossing \$24,600 per annum with CPI annually.