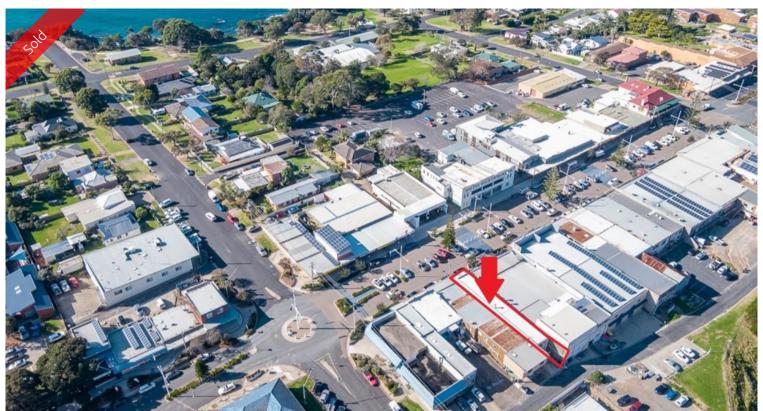

#### A GRADE COMMERCIAL

- Fantastic modern freehold building positioned in the commercial heart of Eden with approx 230m2 of floor and storage space.
- Facing East with morning sun to Imlay Street and rear lane access for brilliant convenience.
- Excellent foot traffic (between supermarket & chemist) with the same usage for over 35 years.
- Currently grossing \$24,600 per annum with CPI annually.