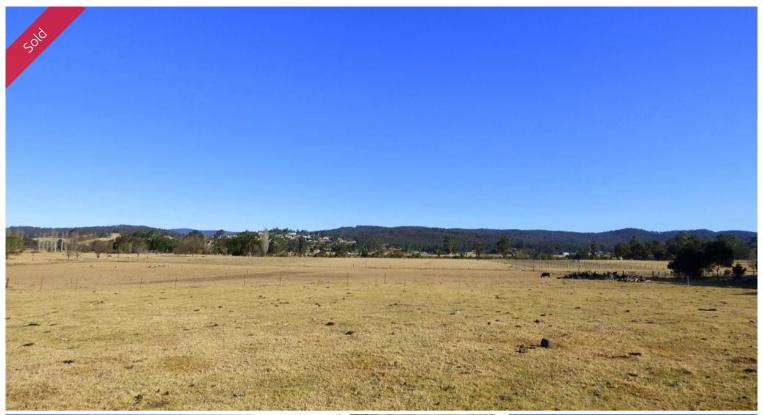

## Proposed Lot 22 103 Oaklands Road Pambula

## ONLY ON OAKLANDS

Fabulous new 1¼ acre (5000m²) allotment situated in the ever popular Oaklands Road just a pony ride (2 min drive) from the amenities of historic Pambula Village. Boasting a marvellous gentle grade with unimpeded rural vistas across the Pambula River flats, great soil, all day sunny aspect and easy access with quality fencing, power & phone (upon completion of subdivision).