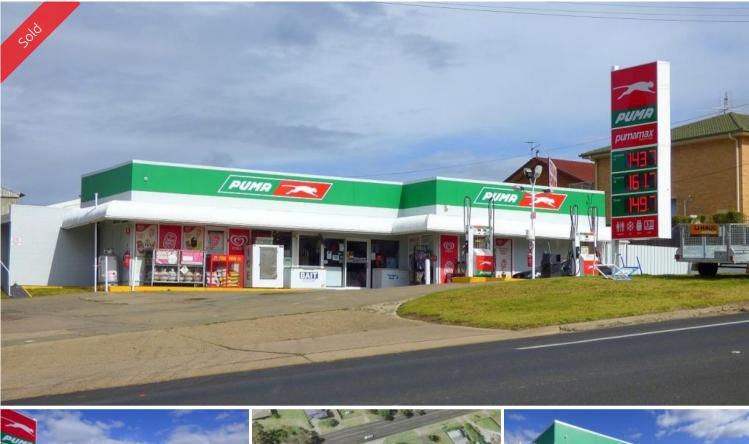

## 52 Mitchell St Eden

## PRIME FREEHOLD INVESTMENT

- Freehold service station site
- Secure lease with established franchise (\$45,000 net)
- A-grade high exposure Princes Highway location
- Land area 1075m<sup>2</sup> existing shop & mechanical workshop

🗔 1,075 m2

| Ргісе         | SOLD for \$660,000 |
|---------------|--------------------|
| Property Type | Commercial         |
| Property ID   | 1346               |
| Office Area   | 0                  |
| Land Area     | 1,075 m2           |