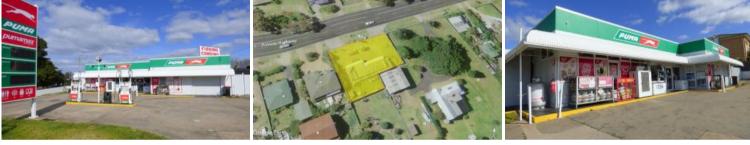

## 52 Mitchell St Eden

## PRIME FREEHOLD INVESTMENT

- Freehold service station site
- Secure lease with established franchise (\$45,000 net)
- A-grade high exposure Princes Highway location
- Land area 1075m<sup>2</sup> existing shop & mechanical workshop

🗔 1,075 m2

| Ргісе         | SOLD for \$660,000 |
|---------------|--------------------|
| Property Type | Commercial         |
| Property ID   | 1346               |
| Office Area   | 0                  |
| Land Area     | 1,075 m2           |