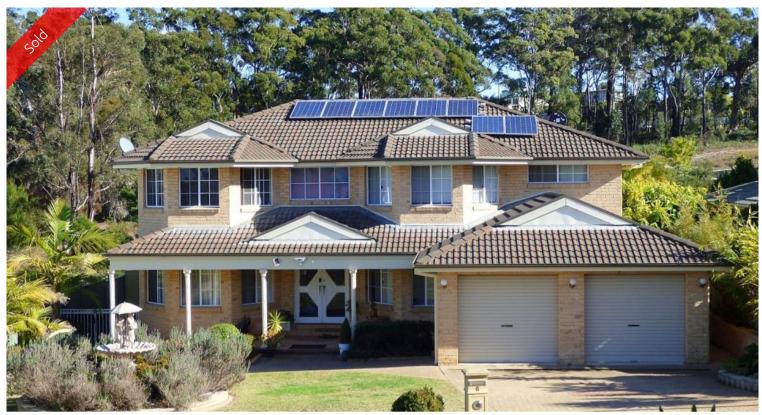

## 6 Bellevue Pl Eden

IT'S GOT THE LOT

Impressive feature packed 4 bedroom plus study home tucked away in a quiet no-thru street with big bay views and space to spare including formal living/dining, gourmet kitchen (granite bench tops & top shelf s/s appliances) adjacent family/dining and rumpus rooms (hardwood floors) out to extensive paved & landscaped rear getaway that includes a Balinese hut/outdoor entertainment area adjoining a shimmering salt water heated pool. Bedrooms are all generous with BIRs & split systems, master with small lounge area adjacent, swish en suite, spa & fully integrated WIR, excellent main and 3<sup>rd</sup> bathrooms, large general store room and double remote garage. To top things off the home is being sold with quality furnishings and white goods throughout. **The complete package.** 

**□** 4 **○** 3 **□** 2 **□** 1,040 m2

**Price** SOLD for \$695,000

Property Type Residential

Property ID 1333 Office Area 0

Land Area 1,040 m2