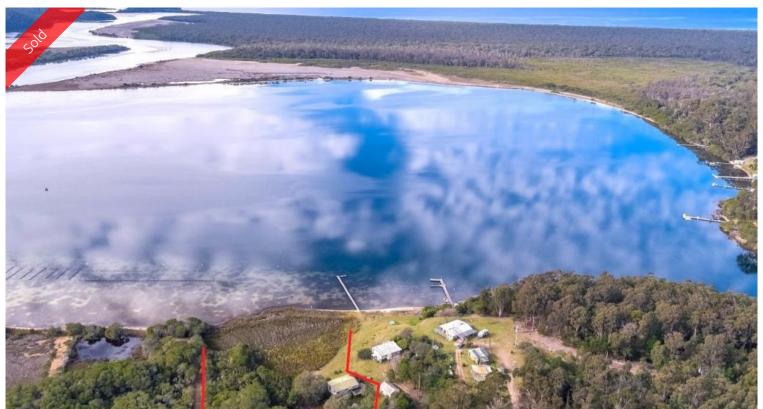

## Lot 4 Gleeson Road, Wonboyn Via Eden

"RALMAR" ON THE LAKE

First time offered for sale, mesmerising 7.5 acre waterfront property set on the gently lapping shores and pristine waters of the Wonboyn Lake Estuary system. Fantastic unimpeded water views are ever present from the East facing 5 bedroom residence which comprises open living/dining and kitchen areas out to the under roofed decked verandah complete with outdoor spa, all brs are generous in size with BIRs, 2 bathrooms and large rumpus/double length garage. Wander past the double garage/boat shed down to the powder white sand beach for a dip, drop in a line or around to the private jetty (shared) & mooring, jump in the boat and explore the 11km of waterways which meander their way past National Park to the entrance, surf beach and Disaster Bay. **Simply Irreplaceable.** 