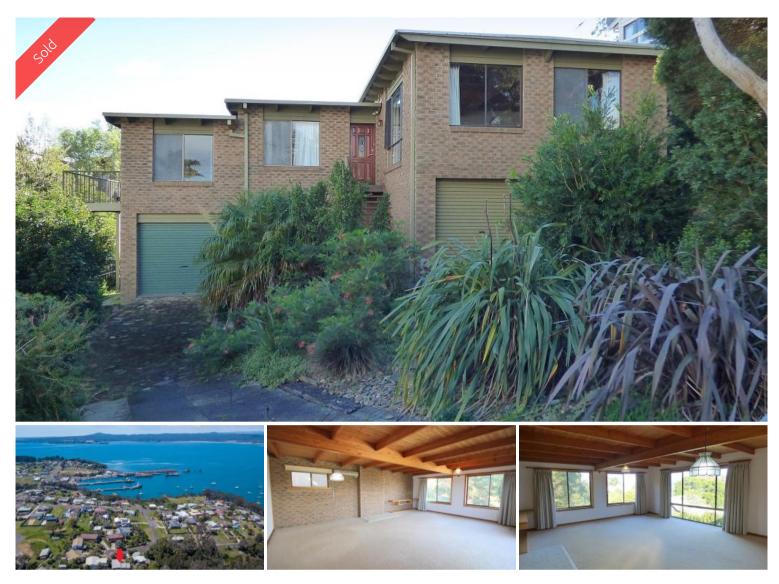

# READY TO ROLL

Boasting big bay views yet discretely tucked away in a sought after quiet court location 400m from Eden's famous wharf precinct and Main Street, beautifully maintained 2 bedroom plus study brick and brick veneer home with a great elevated aspect that includes gorgeous water views out across Twofold Bay and hinterland to Mt Imlay. Featuring a generous sized living area (split system), timber kitchen with adjacent informal dining space out to rear sundeck, master bedroom (WIR & private deck access), BIRs (br 2), spacious bathroom, 3 WCs, 2 under house L/U garages one with adjoining laundry & sep. workshop plus loads of storage. Complete with fully established and fenced surrounds. **Available for immediate inspections.** 