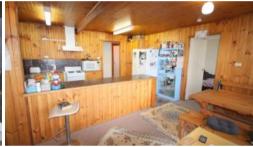

## CORNER THE MARKET

Super solid 3 bedroom home set on a dual access 910m² corner block centrally located & convenient to most amenities. The highset home has a great sun-filled aspect, timber floors, raked ceilings, open living/dining (s/c heating) out to front under roof deck (bay views), spacious timber kitchen with b'fast bar, 2 way bathroom accessible from main living & master bedroom, sep. WC, downstairs to a cavernous under house area ideal for vehicles, boat/caravan (or future extension), existing L/U workshop area & 2<sup>nd</sup> WC. Great opportunity for the canny purchaser, zoned B5 (business development), just 250m from Eden's shops, primary school etc, opposite council open space & 50m from the Olympic pool for a dip (in the warmer months). **Go for gold.** 