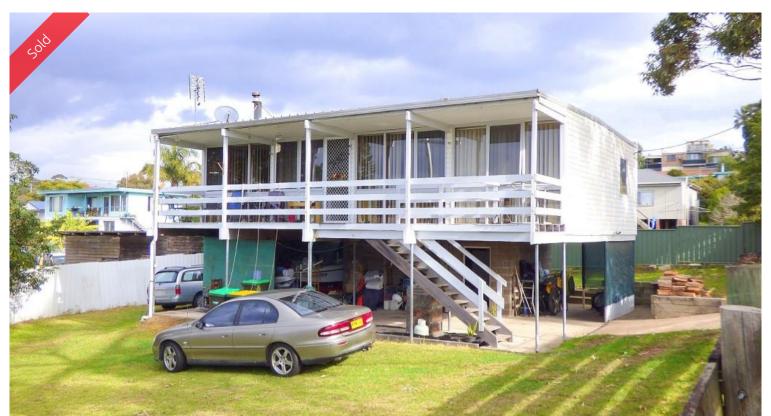

## CORNER THE MARKET

Super solid 3 bedroom home set on a dual access 910m² corner block centrally located & convenient to most amenities. The highset home has a great sun-filled aspect, timber floors, raked ceilings, open living/dining (s/c heating) out to front under roof deck (bay views), spacious timber kitchen with b'fast bar, 2 way bathroom accessible from main living & master bedroom, sep. WC, downstairs to a cavernous under house area ideal for vehicles, boat/caravan (or future extension), existing L/U workshop area & 2<sup>nd</sup> WC. Great opportunity for the canny purchaser, zoned B5 (business development), just 250m from Eden's shops, primary school etc, opposite council open space & 50m from the Olympic pool for a dip (in the warmer months). **Go for gold.** 

# **≔** 3 **№** 1 **届** 4 **□** 910 m2

**Price** SOLD for \$360,000

Property Type Residential

Property ID 1327 Office Area 0

Land Area 910 m2