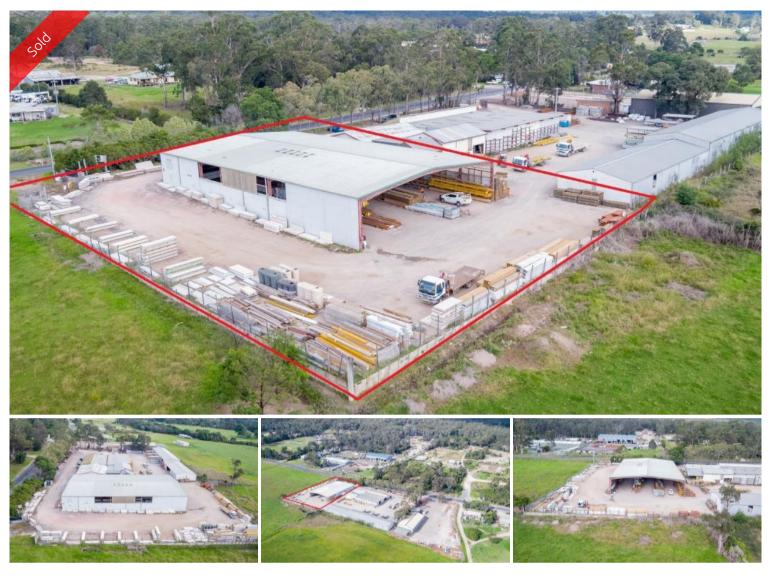

## Lot 222 Mount Darragh Road South Pambula

THE HANGER

- High visibility 4920m2 industrial holding
- Massive single span steel frame building 30 x 50m totaling 1450m2
- DA approved 12 x 30m addition
- Fantastic single use building or multi use space STCA

🗔 4,920 m2

 Price
 SOLD for \$1,075,000

 Property Type
 Commercial

 Property ID
 1320

 Office Area
 0

 Land Area
 4,920 m2