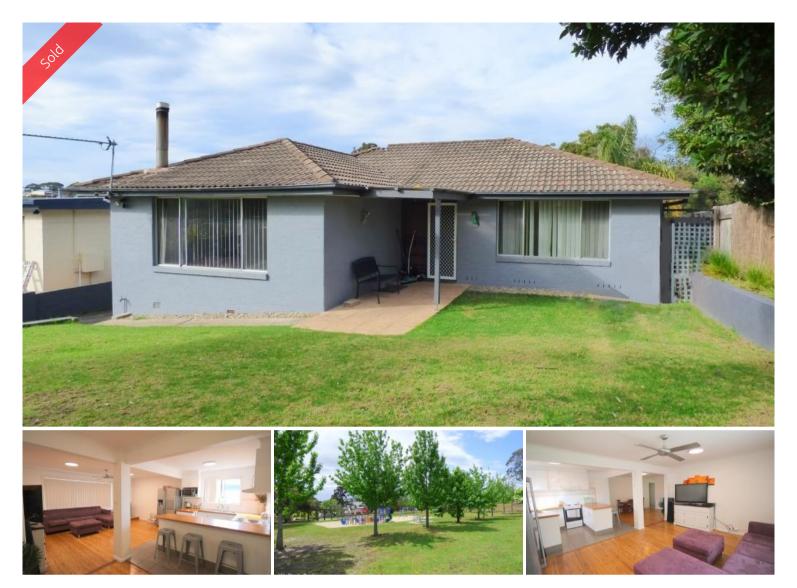

# START ME UP

Ripping 3 bedroom brick veneer & tiled roof home super conveniently located opposite parkland and just a few heart beats (400m) from Eden's main street. Featuring generous open living/dining with polished cypress pine floors (s/c heating) adjoining super functional kitchen with hardwood bench tops & breakfast bar. Massive master bedroom (BIR), oversized 2<sup>nd</sup> bedroom (BIR) and standard sized 3<sup>rd</sup> bedroom (BIR), modern bathroom, 2 WC's, laundry out to large rear deck and good sized back yard. **Bring it on.** 