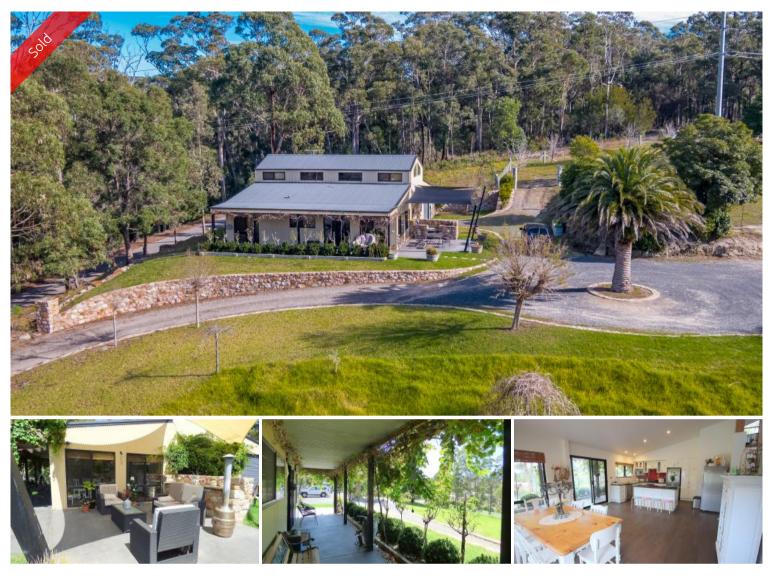

# JUST IN TIME

Ever dreamt of a couple of acres (approx) within a 3 minute drive of Eden's main street, with a great sunny house site and a cracking 4 bedroom bespoke home featuring 2 superb outdoor entertaining/living areas and a 9m x 8m workshop that includes a 1 bedroom self contained section perfect for the in laws or teenager? Enjoy the homes oversized rooms and raked feature ceilings including the fully equipped gourmet kitchen and adjoining generous family & dining, cosy lounge with mezzanine above perfect for a studio or home office, master with WIR & ensuite and large storage to the rear, designer main bathroom with spa, BIRs in the oversized bedrooms and 5kw back to grid solar. The fully established surrounds include plenty of parking and room for boat, caravan etc, 2 lush house paddocks (excellent fencing), numerous fruit trees, vegie enclosure and yes, town water is connected! **Cracking property offering town convenience & country lifestyle- you'll never look back.** 