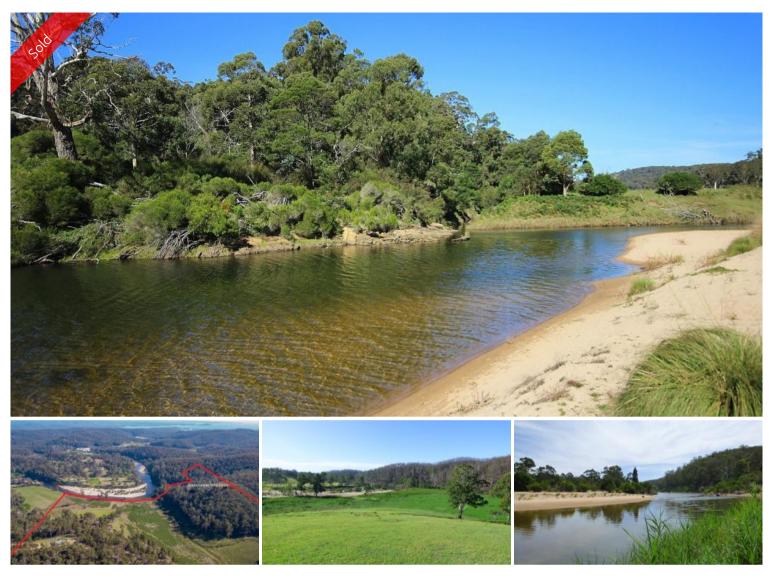

## "FRESHWATER FARM"

Freshwater farm has experienced the largest back burn not seen since the 1950's. It remains a resilient and magnificent 319 acre tidal riverfront holding. Featuring, 7 titles, 120 acres of rich alluvial flats, complete with sandy beaches and unmatched estuary fishing. The remainder, being mature eucalypt forest and seasonal wetland. Highlighting elevated and north facing house sites that surveys the river and the finery that surrounds which provides excellent phone/Wi-Fi reception across the site. Situated in the coastal wilderness, providing a coastal wildlife corridor of diverse ecology. This property is adjacent to the 'Light to Light Great Walk' and Greencape Light station found within South Ben Boyd National Park. The property is also, neighboring the Bundian Way Trail which walks around Freshwater Farm to Bilgalera (Fisheries Beach). Superbly unique and very privately situated, yet only 5 mins from a general store and 15 mins from the sapphire blue waters of Twofold Bay and the township of Eden. **Pure Natural Convenience.** 