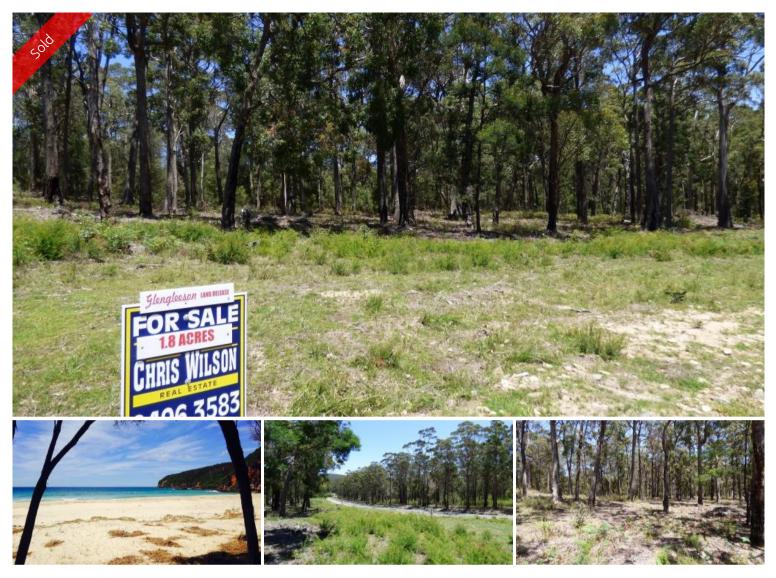

## GLENGLEESON LAND RELEASE ~ LOT C

First time offered in 130 years, 4 North facing small acreage allotments situated on the edge of the idyllic Wonboyn Village (general store, boat ramp, fire shed, tennis court etc) which is nestled on the renowned Wonboyn estuary & lake system, famous for its fishing & Sydney rock oysters and the magnificent Ben Boyd National Park featuring pristine white sand beaches and adjacent declared wilderness. Lot C is 1.8 acres in size, provides a great park-like amenity, easy grade acres, the site has beaut elevated house site, a mixture of mature gums and native grasses, sealed road frontage, domestic power and hard wired phone available – feel the serenity. **Block plans, information package & inspections available on request.** 