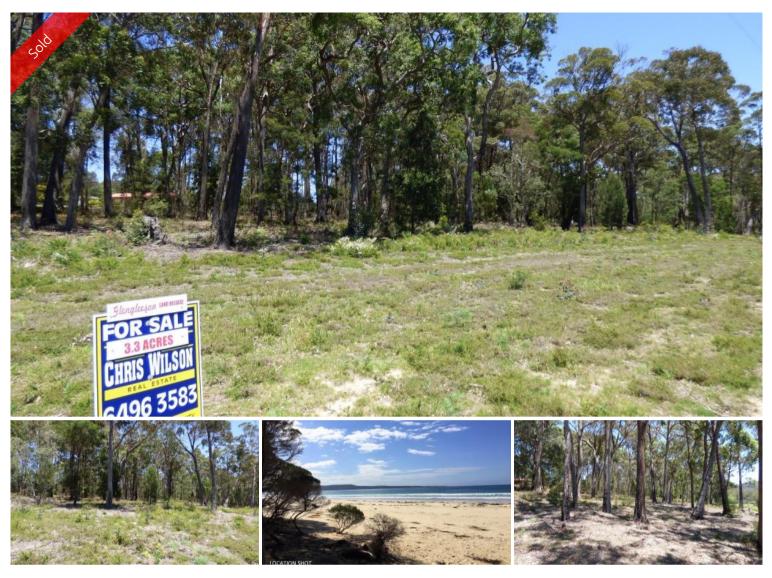

## GLENGLEESON LAND RELEASE ~ LOT D

First time offered in 130 years, 4 North facing small acreage allotments situated on the edge of the idyllic Wonboyn Village (general store, boat ramp, fire shed, tennis court etc) which is nestled on the renowned Wonboyn estuary & lake system, famous for its fishing & Sydney rock oysters and the magnificent Ben Boyd National Park featuring pristine white sand beaches and adjacent declared wilderness. Lot D provides 3.3 near level park-like acres with an excellent elevated house site, dual street frontage, power & phone and tranquillity to spare. **Block plan, information package and inspections available on request.** 