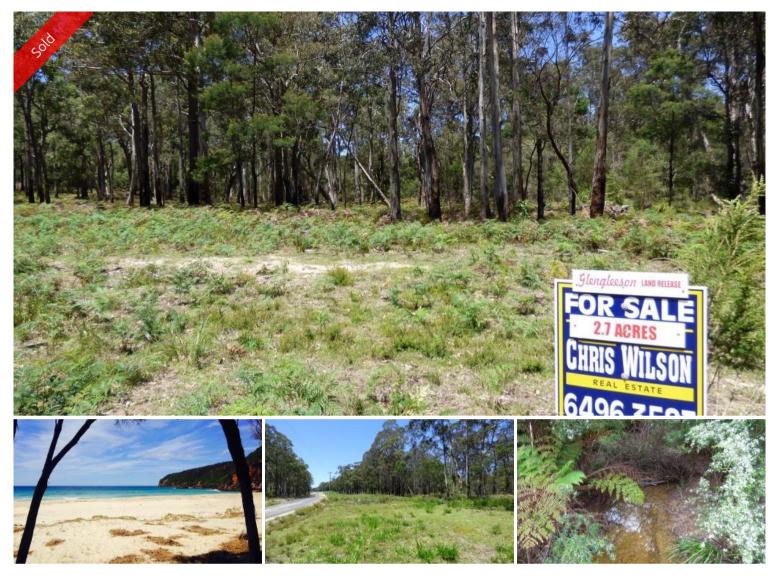

## GLENGLEESON LAND RELEASE ~ LOT A

First time offered in 130 years, 4 North facing small acreage allotments situated on the edge of the idyllic Wonboyn Village (general store, boat ramp, fire shed, tennis court etc) which is nestled on the renowned Wonboyn estuary & lake system, famous for its fishing & Sydney rock oysters and the magnificent Ben Boyd National Park featuring pristine white sand beaches and adjacent declared wilderness. Lot A is 2.7 acres in size, park-like with a number of mature eucalypts , great gentle grade meandering down towards Collins Creek (50m), sealed road access with power & phone ready to connect. A little patch of heaven. **Block plans, information package & inspections available on request.** 

🗔 2.70 ac

| Ргісе         | SOLD for \$155,000 |
|---------------|--------------------|
| Property Type | Residential        |
| Property ID   | 1277               |
| Office Area   | 0                  |
| Land Area     | 2.70 ac            |