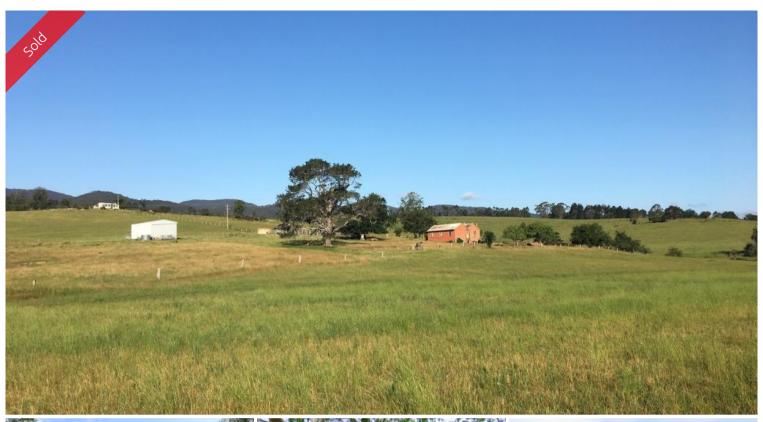

## 2579 Towamba Rd Towamba

"TYRONF"

Magnificent 180 acres riverfront farm, first time offered in over 100 years featuring breathtaking rural landscapes in all directions and comprising cleared, gently rolling pastures, 20 acres river flats, 7 paddocks, 6 dams, 2 long disused farm houses (power & phone), old dairy/shearing shed, modern 4 bay machinery/hay shed and 2km of magical river frontage where granite rock formations, sandy beaches and a giant swimming hole awaits. Conveniently located on the outskirts of Towamba village (primary school, sports grounds, hall etc), only 30 minutes to Twofold Bay and all the amenities the Port of Eden has to offer. **Love at first sight.** 