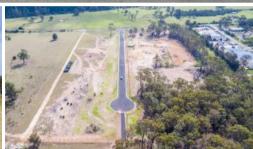

## Proposed Lot, 4 Mt Darragh Road South Pambula

PRIME INDUSTRIAL - SOUTH PAMBULA

Allotment 4 is now available (from the original 8) in this brand new industrial land release. Elevated and near level, lot 4 is 4500 m<sup>2</sup> in size and includes sealed roads, power, phone & chain wire rear fence in place. Construction is now complete and Titles issued! **Call now for block plan and full particulars.** 