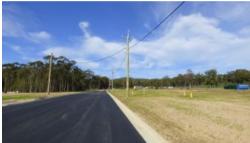

## Proposed Lot, 4 Mt Darragh Road South Pambula

PRIME INDUSTRIAL - SOUTH PAMBULA

Allotment 4 is now available (from the original 8) in this brand new industrial land release. Elevated and near level, lot 4 is 4500 m<sup>2</sup> in size and includes sealed roads, power, phone & chain wire rear fence in place. Construction is now complete and Titles issued! **Call now for block plan and full particulars.** 