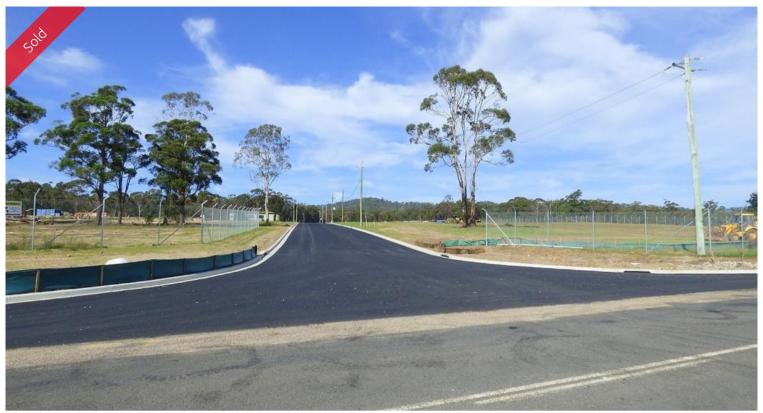

## Proposed Lot, 4 Mt Darragh Road South Pambula

PRIME INDUSTRIAL - SOUTH PAMBULA

Allotment 4 is now available (from the original 8) in this brand new industrial land release. Elevated and near level, lot 4 is 4500 m<sup>2</sup> in size and includes sealed roads, power, phone & chain wire rear fence in place. Construction is now complete and Titles issued! **Call now for block plan and full particulars.** 