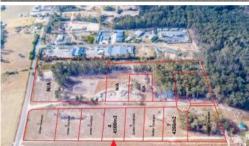

## Proposed Lot, 4 Mt Darragh Road South Pambula

PRIME INDUSTRIAL - SOUTH PAMBULA

Allotment 4 is now available (from the original 8) in this brand new industrial land release. Elevated and near level, lot 4 is 4500 m<sup>2</sup> in size and includes sealed roads, power, phone & chain wire rear fence in place. Construction is now complete and Titles issued! **Call now for block plan and full particulars.** 