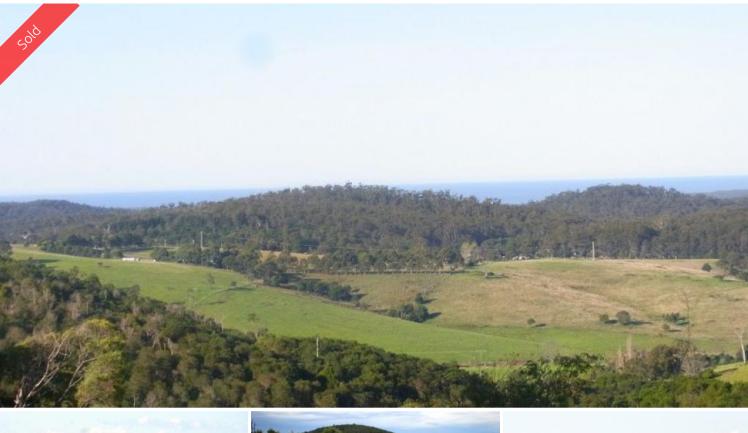

# LOCHIEL HEIGHTS ESTATE

Outstanding rural and ocean views dominate the landscape from each lot in Lochiel Heights Estate. The lots feature power, phone and easy sealed road access. Lot 3 is 2.319ha (5.7 acres) in size with a beaut gently sloping house site mostly cleared and features fertile basalt soil. Where the views are more than enough.