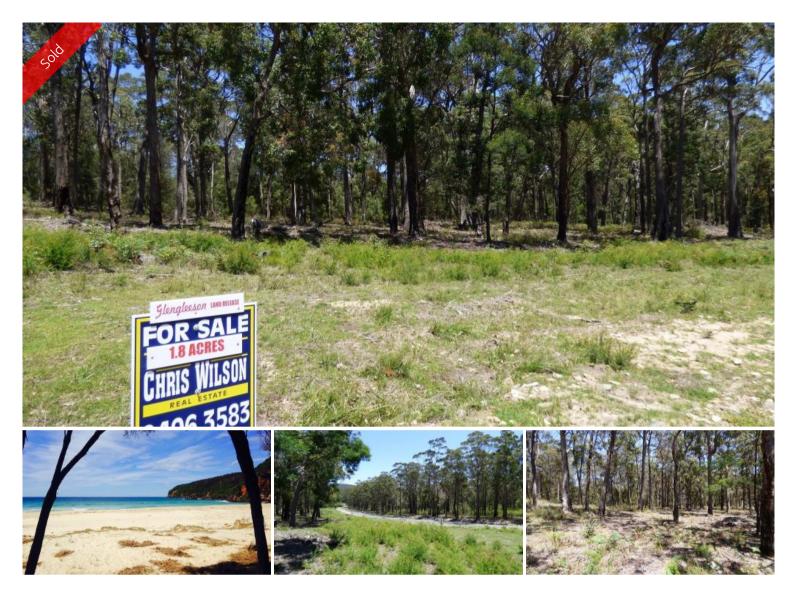

## LOT C Gleeson Road Wonboyn Via Eden

## GLENGLEESON LAND RELEASE ~ LOT C

First time offered in 130 years, 4 North facing small acreage allotments situated on the edge of the idyllic Wonboyn Village (general store, boat ramp, fire shed, tennis court etc) which is nestled on the renowned Wonboyn estuary & lake system, famous for its fishing & Sydney rock oysters and the magnificent Ben Boyd National Park featuring pristine white sand beaches and adjacent declared wilderness. Lot C is 1.8 acres in size, provides a great park-like amenity, easy grade acres, the site has beaut elevated house site, a mixture of mature gums and native grasses, sealed road frontage, domestic power and hard wired phone available – feel the serenity. **Block plans, information package & inspections available on request.** 

□ 1.80 ac

**Price** SOLD for \$165,000

Property Type Residential

Property ID 1265 Office Area 0

Land Area 1.80 ac