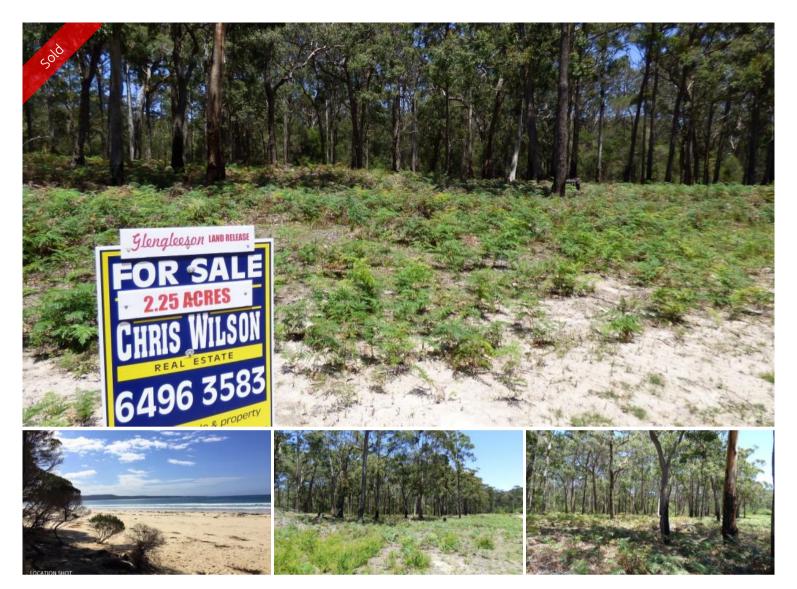

## GLENGLEESON LAND RELEASE ~ LOT B

First time offered in 130 years, 4 North facing small acreage allotments situated on the edge of the idyllic Wonboyn Village (general store, boat ramp, fire shed, tennis court etc) which is nestled on the renowned Wonboyn estuary & lake system, famous for its fishing & Sydney rock oysters and the magnificent Ben Boyd National Park featuring pristine white sand beaches and adjacent declared wilderness. Lot B comprises 2.25 park-like acres with scattered majestic gums, easy sealed road access, power & phone are laid on, a great gently sloping with excellent easy build site. Naturally yours. **Block plans, information package & inspections available on request.** 

□ 2.25 ac

Price SOLD for \$155,000

Property Type Residential

Property ID 1264
Office Area 0
Land Area 2.25 ac